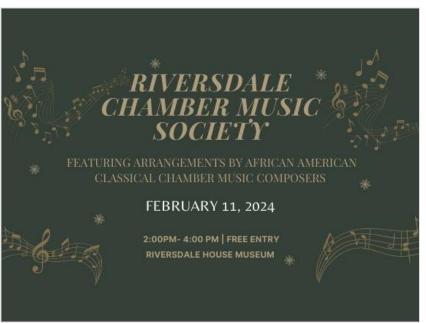

## Riversdale Chamber Music Society Concer.

# SALON TRIO

Featuring: Robert DiLutis, Mary-Victoria Voutsas, and Noah Getz