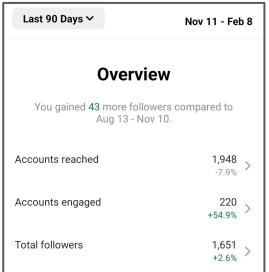

## Instagram (Last 90 days)

Posts: 32/ Stories: 13 / Reels: 9

**Reach**: 1,948

Post interactions: 529

Followers: 1,651

**Most popular post:** 

lemon tree quote/photo