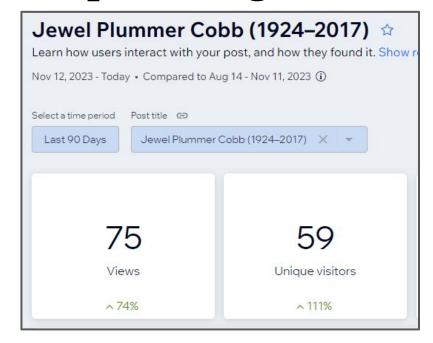

# Social Media Report

RHS General Membership Meeting 2/10/2024

Maria Cathell

## Facebook (Last 90 days: Nov 12-Feb 9)

**Posts:** 71

**Reach:** 13.4K

**Engagement:** 2.5K

Followers: 2,225

**Most popular post:** 

Symmetry series (3)





## Instagram (Last 90 days)

Posts: 32/ Stories: 13 / Reels: 9

**Reach**: 1,948

Post interactions: 529

Followers: 1,651

**Most popular post:** 

lemon tree quote/photo





#### X (Twitter) (Last 90 days)

**Posts:** 38

Followers: 420

**Most popular post:** National Fruitcake Day



# RHS Website - riversdale.org (Last 90 days)



#### New vs. Returning Visitors



#### **Most Popular Blog Post**