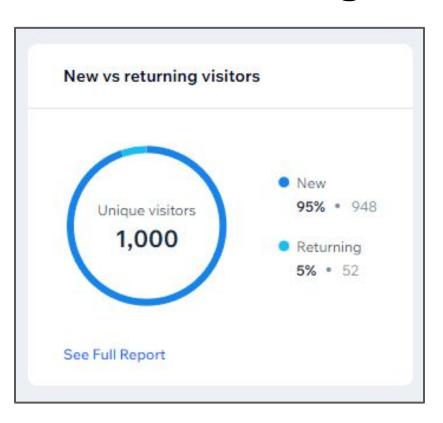

# Social Media Report

RHS General Membership Meeting 2/10/2024

Maria Cathell

## Facebook (Last 90 days: Nov 12-Feb 9)

**Posts:** 71

**Reach:** 13.4K

**Engagement:** 2.5K

Followers: 2,225

**Most popular post:** 

Symmetry series (3)





## Instagram (Last 90 days)

Posts: 32/ Stories: 13 / Reels: 9

**Reach**: 1,948

Post interactions: 529

Followers: 1,651

**Most popular post:** 

lemon tree quote/photo





#### X (Twitter) (Last 90 days)

**Posts:** 38

Followers: 420

**Most popular post:** National Fruitcake Day



# RHS Website - riversdale.org (Last 90 days)



#### New vs. Returning Visitors



#### **Most Popular Blog Post**