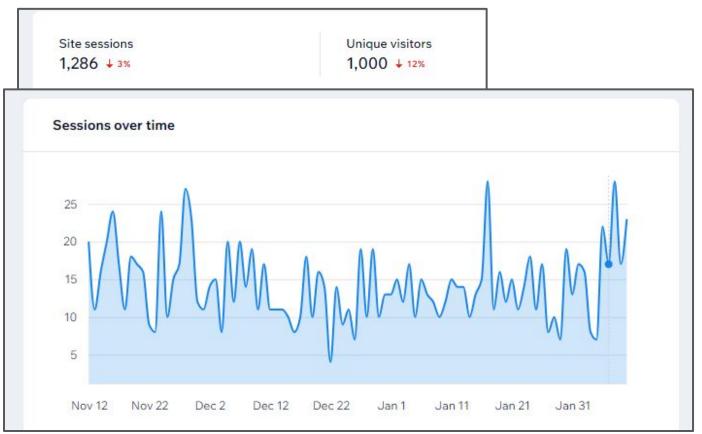

# Social Media Report

RHS General Membership Meeting 2/10/2024

Maria Cathell

## Facebook (Last 90 days: Nov 12-Feb 9)

**Posts:** 71

**Reach:** 13.4K

**Engagement:** 2.5K

Followers: 2,225

**Most popular post:** 

Symmetry series (3)





## Instagram (Last 90 days)

Posts: 32/ Stories: 13 / Reels: 9

**Reach**: 1,948

Post interactions: 529

Followers: 1,651

**Most popular post:** 

lemon tree quote/photo





#### X (Twitter) (Last 90 days)

**Posts:** 38

Followers: 420

**Most popular post:** National Fruitcake Day



# RHS Website - riversdale.org (Last 90 days)



#### New vs. Returning Visitors



#### **Most Popular Blog Post**