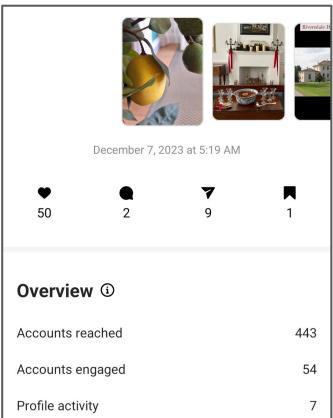

## Instagram (Last 90 days)

Posts: 32/ Stories: 13 / Reels: 9

**Reach**: 1,948

Post interactions: 529

Followers: 1,651

**Most popular post:** 

lemon tree quote/photo