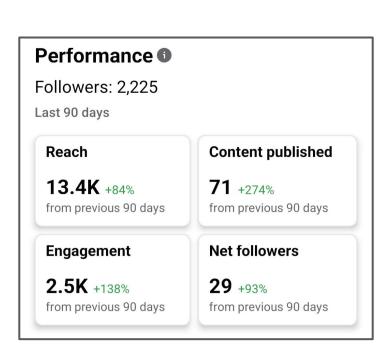

## Facebook (Last 90 days: Nov 12-Feb 9)

**Posts:** 71

**Reach:** 13.4K

**Engagement:** 2.5K

Followers: 2,225

**Most popular post:** 

Symmetry series (3)