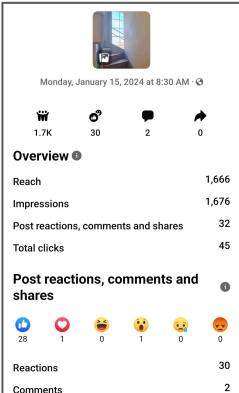

## Facebook (Last 90 days: Nov 12-Feb 9)

**Posts:** 71

**Reach:** 13.4K

**Engagement:** 2.5K

Followers: 2,225

**Most popular post:** 

Symmetry series (3)